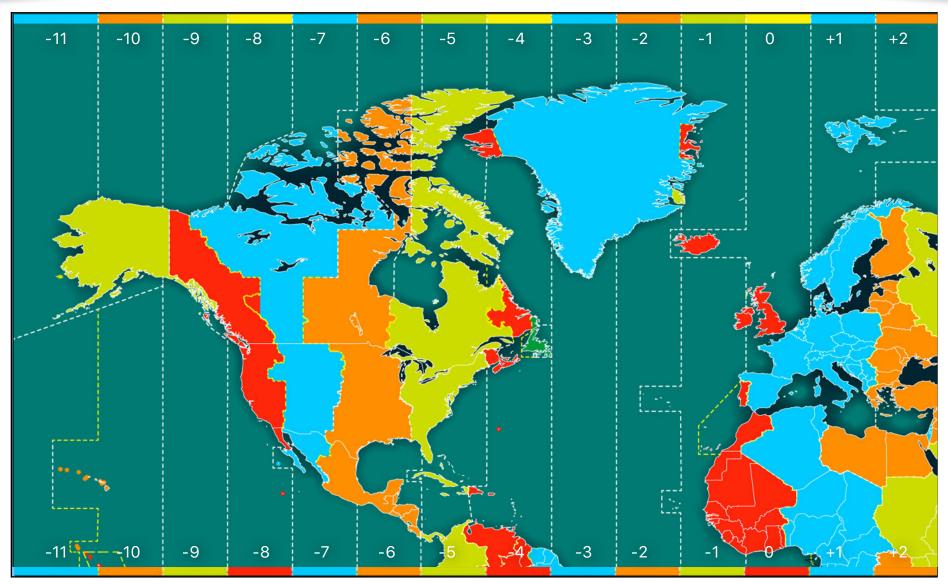

| North | America |
|-------|---------|
|       |         |

| Name:                                                                      |            |                                                         | Date:                                                                     |            |                                                                                                                   |
|----------------------------------------------------------------------------|------------|---------------------------------------------------------|---------------------------------------------------------------------------|------------|-------------------------------------------------------------------------------------------------------------------|
| Use the                                                                    | North Amer | ica Time Zone Map                                       | B and a map or atlas<br>questions!                                        | to help yo | ou find the answers to these                                                                                      |
| 1.If it is 11am in London, what<br>time is it in Washington, D.C.,<br>USA? |            | n in London, what<br>n Mexico City?                     | 3.If it is midnight in Long<br>time is it in Anchorage<br>USA?            |            | 4.If it is midday in London, what<br>time is it in Edmonton, Canada?                                              |
| 5.If it is 9am in Dawson, Canada,<br>what time is it in London?            |            | n in the Dominican<br>what time is it in                | 7.lf it is 4pm in Los Ange<br>California, USA, what<br>Havana, Cuba?      |            | 8.If it is 7am in Portland, Oregon,<br>USA, what time is it in Ottawa,<br>Canada?                                 |
| 9.If it is 2pm in Jamaica, what<br>time is it in Managua,<br>Nicaragua?    |            | m in New York, USA,<br>le is it in Las Vegas,<br>, USA? | 11.If it is midnight in Par<br>France, what time is<br>José, Costa Rica?  |            | 12.If it is 10am in Cairo, what<br>time is it in Vancouver,<br>Canada?                                            |
| lives in London. What might Javi be doing he                               |            |                                                         | age and wants to call<br>gton, D.C. at 9pm Mel's<br>idea? Why or why not? | leaves     | flies from Dallas to London. He<br>Dallas at 9pm. The flight takes 9<br>What time is it in London when he<br>ere? |

## North America Time Zone Map A

Copyright © PlanBee Resources Ltd 2014

www.planbee.com

Copyright © PlanBee Resources Ltd 2014

World Time Zone Map

Copyright © PlanBee Resources Ltd 2014