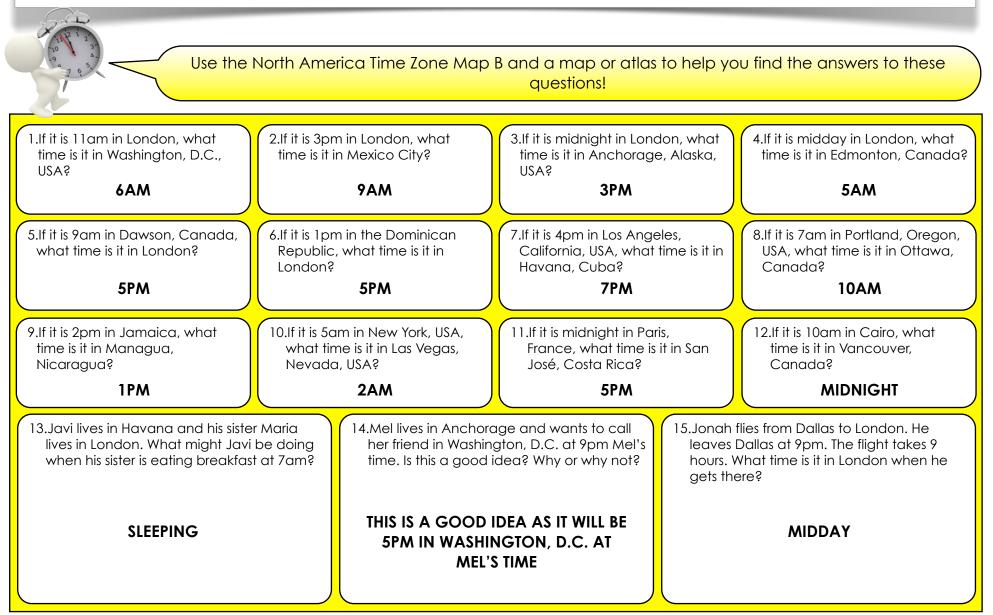

| North | America |
|-------|---------|
|       |         |

| Name:                                                                      |            |                                                         | Date:                                                                     |            |                                                                                                                   |
|----------------------------------------------------------------------------|------------|---------------------------------------------------------|---------------------------------------------------------------------------|------------|-------------------------------------------------------------------------------------------------------------------|
| Use the                                                                    | North Amer | ica Time Zone Map                                       | B and a map or atlas<br>questions!                                        | to help yo | ou find the answers to these                                                                                      |
| 1.If it is 11am in London, what<br>time is it in Washington, D.C.,<br>USA? |            | n in London, what<br>n Mexico City?                     | 3.If it is midnight in Long<br>time is it in Anchorage<br>USA?            |            | 4.If it is midday in London, what<br>time is it in Edmonton, Canada?                                              |
| 5.If it is 9am in Dawson, Canada,<br>what time is it in London?            |            | n in the Dominican<br>what time is it in                | 7.lf it is 4pm in Los Ange<br>California, USA, what<br>Havana, Cuba?      |            | 8.If it is 7am in Portland, Oregon,<br>USA, what time is it in Ottawa,<br>Canada?                                 |
| 9.If it is 2pm in Jamaica, what<br>time is it in Managua,<br>Nicaragua?    |            | m in New York, USA,<br>le is it in Las Vegas,<br>, USA? | 11.If it is midnight in Par<br>France, what time is<br>José, Costa Rica?  |            | 12.If it is 10am in Cairo, what<br>time is it in Vancouver,<br>Canada?                                            |
| lives in London. What might Javi be doing he                               |            |                                                         | age and wants to call<br>gton, D.C. at 9pm Mel's<br>idea? Why or why not? | leaves     | flies from Dallas to London. He<br>Dallas at 9pm. The flight takes 9<br>What time is it in London when he<br>ere? |