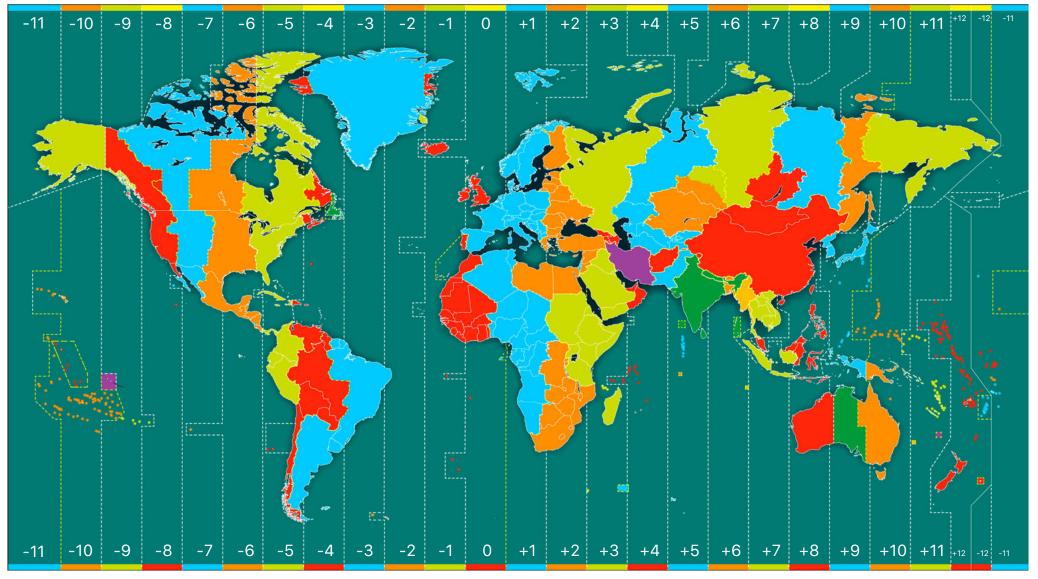

| North America                                                                                        |                                                                                                 | Worksheet 5C                          |  |  |  |  |  |
|------------------------------------------------------------------------------------------------------|-------------------------------------------------------------------------------------------------|---------------------------------------|--|--|--|--|--|
| Name:                                                                                                | Date:                                                                                           | Date:                                 |  |  |  |  |  |
| Use the Wo                                                                                           | Use the World Time Zone Map and a map or atlas to help you find the answers to these questions! |                                       |  |  |  |  |  |
| Rafael lives in Mexico                                                                               | o City, Mexico. What time is it in each of thes                                                 | e locations if it is 10am for Rafael? |  |  |  |  |  |
| London, UK:                                                                                          | Cairo, Egypt:                                                                                   | Ottawa, Canada:                       |  |  |  |  |  |
| Moscow, Russia:                                                                                      | Beijing, China:                                                                                 | Las Vegas, Nevada, USA:               |  |  |  |  |  |
| Ansa lives in Denver,                                                                                | Colorado, USA. What time is it in each of the                                                   | ese locations if it is 10am for Ansa? |  |  |  |  |  |
| Oslo, Norway:                                                                                        | Edinburgh, Scotland:                                                                            | Edmonton, Canada:                     |  |  |  |  |  |
| Tokyo, Japan:                                                                                        | Sydney, Australia:                                                                              | Kingston, Jamaica:                    |  |  |  |  |  |
| Eddie lives in Anchorage, Alaska. What time is it in each of these locations if it is 1pm for Eddie? |                                                                                                 |                                       |  |  |  |  |  |
| Cardiff, Wales:                                                                                      | Johannesburg, South Africa:                                                                     | Managua, Nicaragua:                   |  |  |  |  |  |
| Astana, Kazakhstan:                                                                                  | Washington, D.C., USA:                                                                          | Kuala Lumpur, Malaysia:               |  |  |  |  |  |
|                                                                                                      |                                                                                                 |                                       |  |  |  |  |  |

## North America Time Zone Map A

Copyright © PlanBee Resources Ltd 2014

www.planbee.com

Copyright © PlanBee Resources Ltd 2014

World Time Zone Map

Copyright © PlanBee Resources Ltd 2014

Use the World Time Zone Map and a map or atlas to help you find the answers to these questions!

| Rafael lives in Mexico City, Mexico. What time is it in each of these locations if it is 10am for Rafael? |                             |                                       |  |  |  |  |
|-----------------------------------------------------------------------------------------------------------|-----------------------------|---------------------------------------|--|--|--|--|
| London, UK:<br><b>4PM</b>                                                                                 | Cairo, Egypt:<br>6PM        | Ottawa, Canada:<br><b>11AM</b>        |  |  |  |  |
| Moscow, Russia:<br><b>7PM</b>                                                                             | Beijing, China:<br>MIDNIGHT | Las Vegas, Nevada, USA:<br><b>8AM</b> |  |  |  |  |
| Ansa lives in Denver, Colorado, USA. What time is it in each of these locations if it is 10am for Ansa?   |                             |                                       |  |  |  |  |
| Oslo, Norway:                                                                                             | Edinburgh, Scotland:        | Edmonton, Canada:                     |  |  |  |  |
| 6PM                                                                                                       | 5PM                         | 10AM                                  |  |  |  |  |
| Tokyo, Japan:                                                                                             | Sydney, Australia:          | Kingston, Jamaica:                    |  |  |  |  |
| 2AM                                                                                                       | ЗАМ                         | 11AM                                  |  |  |  |  |
| Eddie lives in Anchorage, Alaska. What time is it in each of these locations if it is 1pm for Eddie?      |                             |                                       |  |  |  |  |
| Cardiff, Wales:                                                                                           | Johannesburg, South Africa: | Managua, Nicaragua:                   |  |  |  |  |
| 10PM                                                                                                      | MIDNIGHT                    | 4PM                                   |  |  |  |  |
| Astana, Kazakhstan:                                                                                       | Washington, D.C., USA:      | Kuala Lumpur, Malaysia:               |  |  |  |  |
| 4AM                                                                                                       | 5PM                         | 6AM                                   |  |  |  |  |