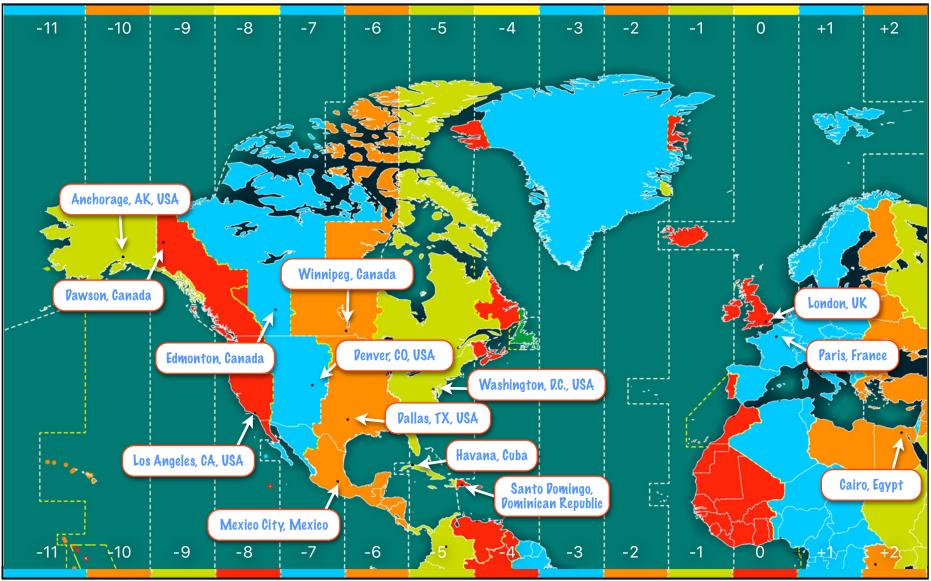

| Name:                                                                                                                      |                                                                       | Date:                                                                |                                                                                                                             |
|----------------------------------------------------------------------------------------------------------------------------|-----------------------------------------------------------------------|----------------------------------------------------------------------|-----------------------------------------------------------------------------------------------------------------------------|
| Use the                                                                                                                    | e North America Time Zone N                                           | lap A to help you find the c                                         | nswers to these questions!                                                                                                  |
| .lf it is 11am in London, what<br>time is it in Washington, D.C.?                                                          | 2.If it is 3pm in London, what<br>time is it in Mexico City?          | 3.If it is midnight in London,<br>what time is it in Anchorages      | 4.If it is midday in London,<br>what time is it in Edmonton                                                                 |
| 5.If it is 9am in Dawson, what<br>time is it in London?                                                                    | 6.If it is 1pm in Santo<br>Domingo, what time is it in<br>London?     | 7.If it is 4pm in Los Angeles,<br>what time is it in Havana?         | 8.If it is 7am in Anchorage,<br>what time is it in Winnipeg?                                                                |
| e.If it is 2pm in Dallas, what<br>time is it in Los Angeles?                                                               | 10.If it is 5am in Washington,<br>D.C., what time is it in<br>Denver? | 11.If it is midnight in Paris,<br>what time is it in Mexico<br>City? | 12.If it is 10am in Cairo, what<br>time is it in Anchorage?                                                                 |
| 3.Javi lives in Havana and his si<br>Maria lives in London. What m<br>be doing when his sister is eat<br>breakfast at 7am? | night Javi 🛛 🛛 call her friend in V                                   | /ashington, D.C. at leave<br>this a good idea? hour                  | ah flies from Dallas to London. He<br>es Dallas at 9pm. The flight takes<br>s. What time is it in London when<br>ets there? |

## North America Time Zone Map A

Copyright © PlanBee Resources Ltd 2014

www.planbee.com

Copyright © PlanBee Resources Ltd 2014

World Time Zone Map

Copyright © PlanBee Resources Ltd 2014