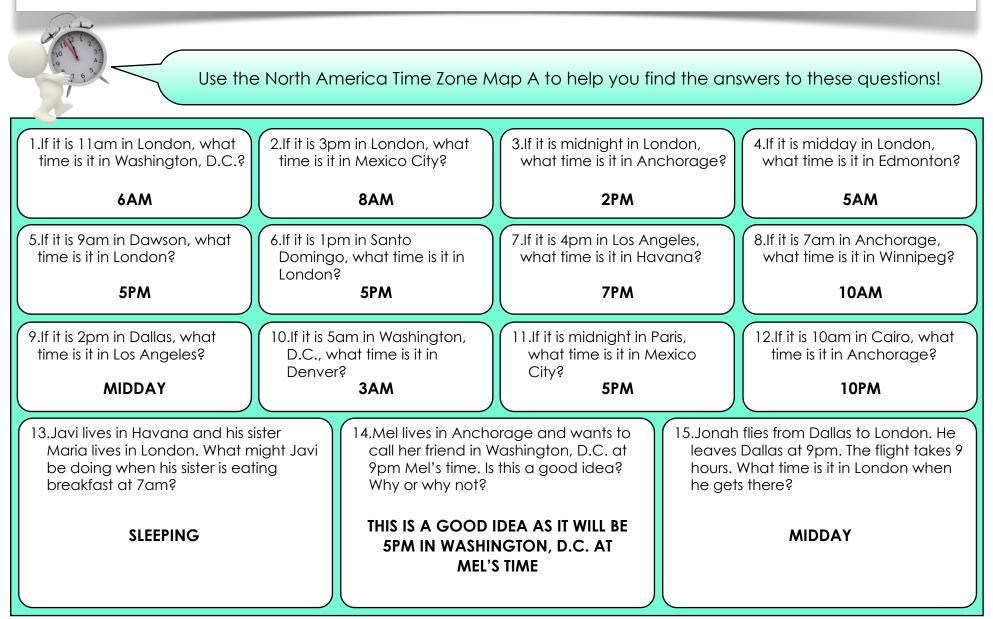

| Name:                                                                                                                      |                                                                       | Date:                                                                |                                                                                                                             |
|----------------------------------------------------------------------------------------------------------------------------|-----------------------------------------------------------------------|----------------------------------------------------------------------|-----------------------------------------------------------------------------------------------------------------------------|
| Use the                                                                                                                    | e North America Time Zone N                                           | lap A to help you find the c                                         | nswers to these questions!                                                                                                  |
| .lf it is 11am in London, what<br>time is it in Washington, D.C.?                                                          | 2.If it is 3pm in London, what<br>time is it in Mexico City?          | 3.If it is midnight in London,<br>what time is it in Anchorages      | 4.If it is midday in London,<br>what time is it in Edmonton                                                                 |
| 5.If it is 9am in Dawson, what<br>time is it in London?                                                                    | 6.If it is 1pm in Santo<br>Domingo, what time is it in<br>London?     | 7.If it is 4pm in Los Angeles,<br>what time is it in Havana?         | 8.If it is 7am in Anchorage,<br>what time is it in Winnipeg?                                                                |
| e.If it is 2pm in Dallas, what<br>time is it in Los Angeles?                                                               | 10.If it is 5am in Washington,<br>D.C., what time is it in<br>Denver? | 11.If it is midnight in Paris,<br>what time is it in Mexico<br>City? | 12.If it is 10am in Cairo, what<br>time is it in Anchorage?                                                                 |
| 3.Javi lives in Havana and his si<br>Maria lives in London. What m<br>be doing when his sister is eat<br>breakfast at 7am? | night Javi 🛛 🛛 call her friend in V                                   | /ashington, D.C. at leave<br>this a good idea? hour                  | ah flies from Dallas to London. He<br>es Dallas at 9pm. The flight takes<br>s. What time is it in London when<br>ets there? |